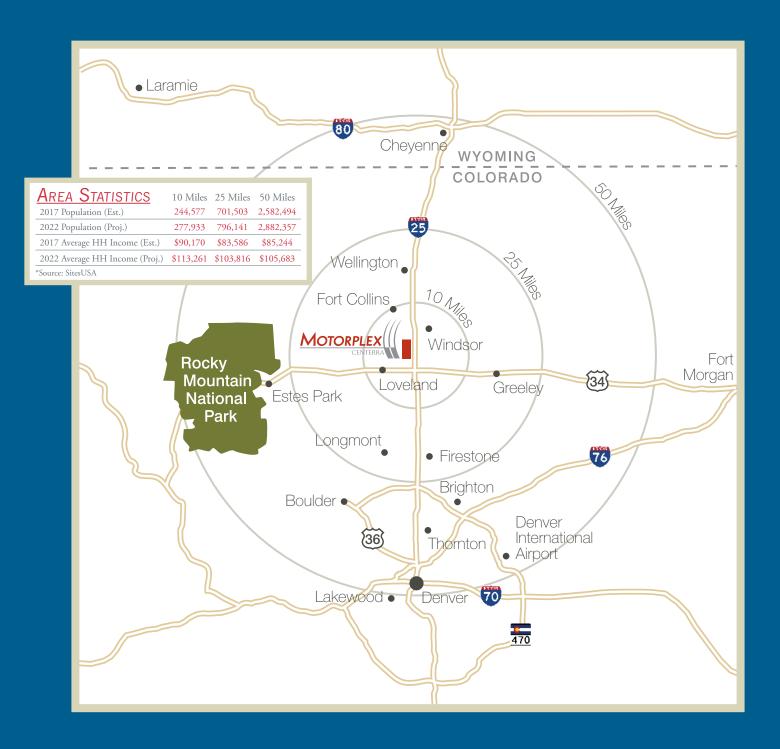

Located off Interstate 25 and Crossroads Boulevard, the Motorplex at Centerra is an auto lifestyle center providing the largest selection of new and used cars in Northern Colorado.

This 100-acre auto park is part of Centerra, an award-winning 3,000-acre master-planned community in Loveland, located at the heart of Northern Colorado's major transportation corridor.