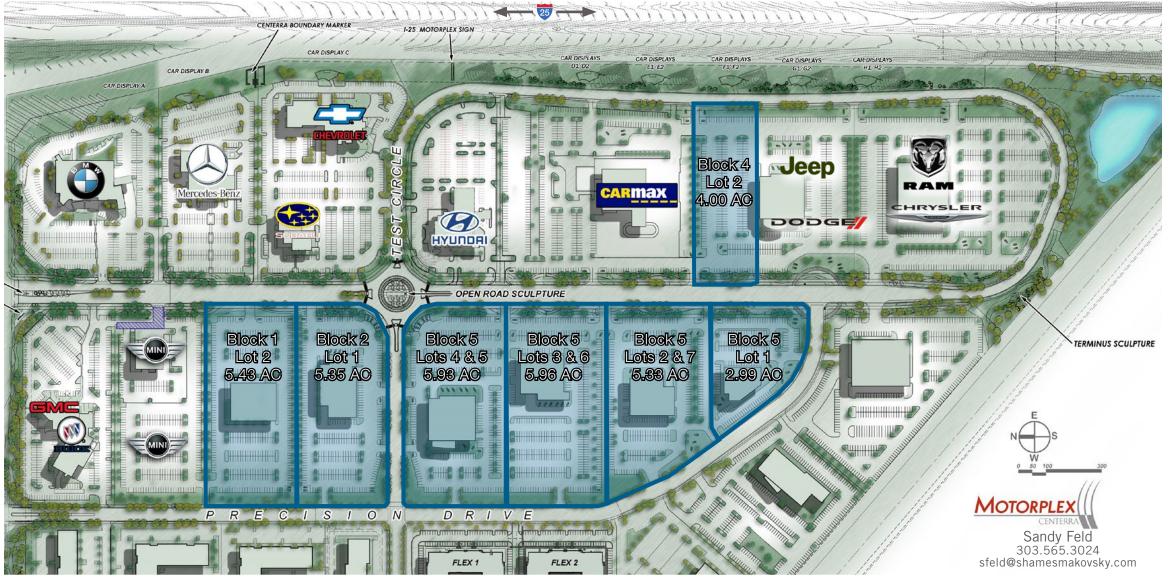

## DEVELOPMENT OVERVIEW

Car shoppers have traditionally had to drive from dealership to dealership in order to find a great vehicle purchase, a time consuming and inconvenient process. The Motorplex at Centerra offers a unique concept in Northern Colorado; a congregation of top-quality dealers near a busy interstate with hundreds of different makes and models ready to test-drive in one stop.

Located off Interstate 25 and Crossroads Boulevard, the Motorplex at Centerra is an auto lifestyle center providing the largest selection of new and used cars in Northern Colorado.

This 100-acre auto park is part of Centerra, an award-winning 3,000-acre master-planned community in Loveland, located at the heart of Northern Colorado's major transportation corridor.

## NOTABLE FEATURES

- Largest automotive center in Northern Colorado
- Excellent visibility from Interstate 25
- Various lot sizes available with build-to-suit options
- Dealerships include Mercedes-Benz, MINI, Subaru, BMW, CarMax, Chevrolet, Hyundai, & Buick
- Offers a convenient "one-stop" automotive shopping experience for sales and service
- Positioned near top employers, a regional hospital, health club and the premier retail destination