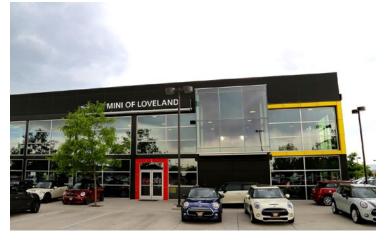

## NOTABLE FEATURES

- Largest automotive center in Northern Colorado
- Excellent visibility from Interstate 25
- Various lot sizes available with build-to-suit options
- Dealerships include Mercedes-Benz, MINI, Subaru, BMW, CarMax, Chevrolet, Hyundai, & Buick
- Offers a convenient "one-stop" automotive shopping experience for sales and service
- Positioned near top employers, a regional hospital, health club and the premier retail destination