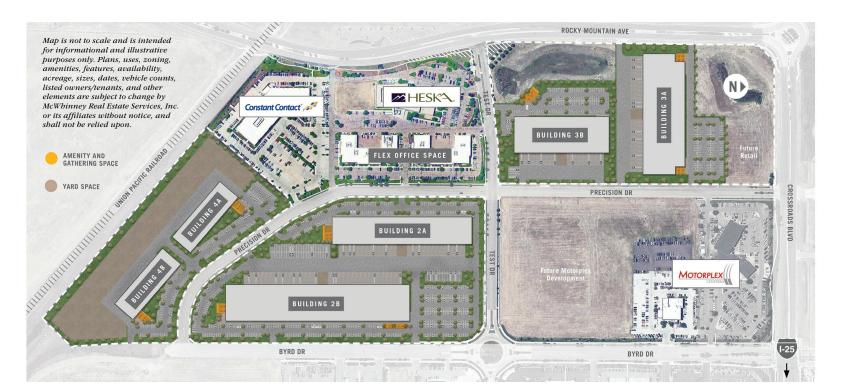

## CAMPUS SPECS

- SPACE AVAILABILITY: 13,000 S.F. TO 165,000 S.F.
- DISTRIBUTION BUILDINGS: UP TO 165,000 S.F.
- ABUNDANT YARD SPACE DOCK-HIGH AND DRIVE-IN **DOORS**
- TRAILER AND BOX TRUCK PARKING
- PARKING RATIO: 1.4 TO 2.25/1,000 S.F. (UP TO 3.5/1.000 S.F. FOR BTS)
- NUMEROUS OUTDOOR & **AMENITY AREAS**